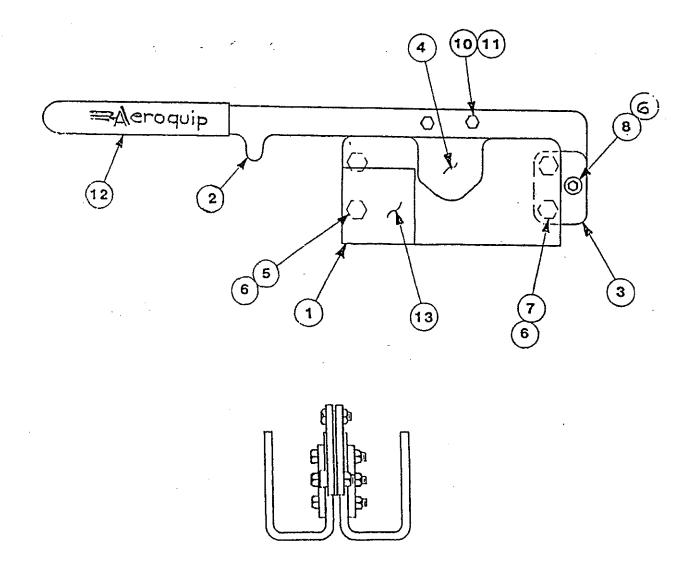

#### Aeroquip® FT1258 Bench Cutter Operators Manual

| FT1258 PARTS LIST |                                                                                                                                                 |                                                                                                                                                                                                                                                                                                                                                                                                                                                                                                                                                                                                   |
|-------------------|-------------------------------------------------------------------------------------------------------------------------------------------------|---------------------------------------------------------------------------------------------------------------------------------------------------------------------------------------------------------------------------------------------------------------------------------------------------------------------------------------------------------------------------------------------------------------------------------------------------------------------------------------------------------------------------------------------------------------------------------------------------|
| Part Number       | Description                                                                                                                                     | Number Required                                                                                                                                                                                                                                                                                                                                                                                                                                                                                                                                                                                   |
| FT1258-3-1        | Support                                                                                                                                         | 2                                                                                                                                                                                                                                                                                                                                                                                                                                                                                                                                                                                                 |
| FT1258-3-2        | Lever                                                                                                                                           | 2                                                                                                                                                                                                                                                                                                                                                                                                                                                                                                                                                                                                 |
| FT1258-3-3        | Support                                                                                                                                         | 2                                                                                                                                                                                                                                                                                                                                                                                                                                                                                                                                                                                                 |
| FT1258-2-2        | Blade Kit (3 Blades)                                                                                                                            | 1                                                                                                                                                                                                                                                                                                                                                                                                                                                                                                                                                                                                 |
| FT1258-3-5        | 1 /4-20NC x .62 Hex Hd Cap Screw                                                                                                                | 2                                                                                                                                                                                                                                                                                                                                                                                                                                                                                                                                                                                                 |
| FT1258-3-6        | 1/4-20NC Lock Nut                                                                                                                               | 5                                                                                                                                                                                                                                                                                                                                                                                                                                                                                                                                                                                                 |
| FT1258-3-7        | 1/2-20NC x 1.00 Hex Hd Cap Screw                                                                                                                | 2                                                                                                                                                                                                                                                                                                                                                                                                                                                                                                                                                                                                 |
| FT1258-3-8        | 5/16 Dia x .562 Hex Hd Sh Screw                                                                                                                 | 1                                                                                                                                                                                                                                                                                                                                                                                                                                                                                                                                                                                                 |
| FT1258-3-10       | #10-24NC x .62 Hex Hd Cap Screw                                                                                                                 | 2                                                                                                                                                                                                                                                                                                                                                                                                                                                                                                                                                                                                 |
| FT1258-3-11       | #10-24NC Lock Nut                                                                                                                               | 2                                                                                                                                                                                                                                                                                                                                                                                                                                                                                                                                                                                                 |
| FT1258-3-1        | Vinyl Plastisol Grip                                                                                                                            | 1                                                                                                                                                                                                                                                                                                                                                                                                                                                                                                                                                                                                 |
| FT1258-3-152      | Decal                                                                                                                                           | 2                                                                                                                                                                                                                                                                                                                                                                                                                                                                                                                                                                                                 |
| FT1258-500        | Owner's Manual                                                                                                                                  | 1                                                                                                                                                                                                                                                                                                                                                                                                                                                                                                                                                                                                 |
|                   | FT1258-3-1   FT1258-3-2   FT1258-3-3   FT1258-3-3   FT1258-3-5   FT1258-3-6   FT1258-3-7   FT1258-3-8   FT1258-3-10   FT1258-3-11   FT1258-3-12 | Part Number   Description     FT1258-3-1   Support     FT1258-3-2   Lever     FT1258-3-3   Support     FT1258-3-5   1 /4-20NC x .62 Hex Hd Cap Screw     FT1258-3-6   1/4-20NC Lock Nut     FT1258-3-7   1/2-20NC x 1.00 Hex Hd Cap Screw     FT1258-3-7   1/2-20NC x .62 Hex Hd Sh Screw     FT1258-3-10   #10-24NC x .62 Hex Hd Cap Screw     FT1258-3-10   #10-24NC Lock Nut     FT1258-3-11   #10-24NC Lock Nut     FT1258-3-12   Decal |